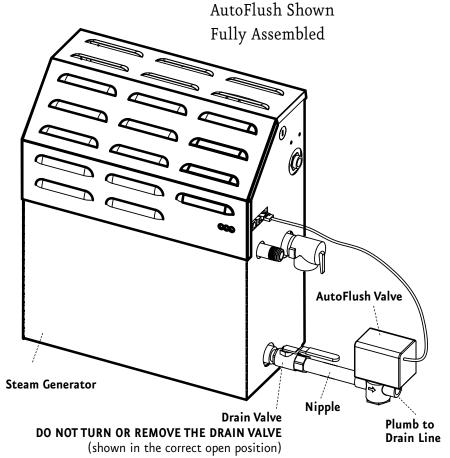

## mr.steamesteambaths Technical Specifications

Optional AutoFlush

## **Box Contents**

- AutoFlush Valve with Cord
- Installation instructions

## Operation

The optional AutoFlush System feature automatically drains the Mr.Steam® system following each use. A time delay allows the water to cool down (about two hours) before it drains by gravity for a safe and gentle operation.

**NOTE:** If the Express Steam option has been installed, the AutoFlush will drain for ten minutes then refill with fresh water to begin the pre-heat cycle.

Our exclusive AutoFlush automatically and electronically drains the system, providing CleanSteam... Every Time and introduces fresh water.